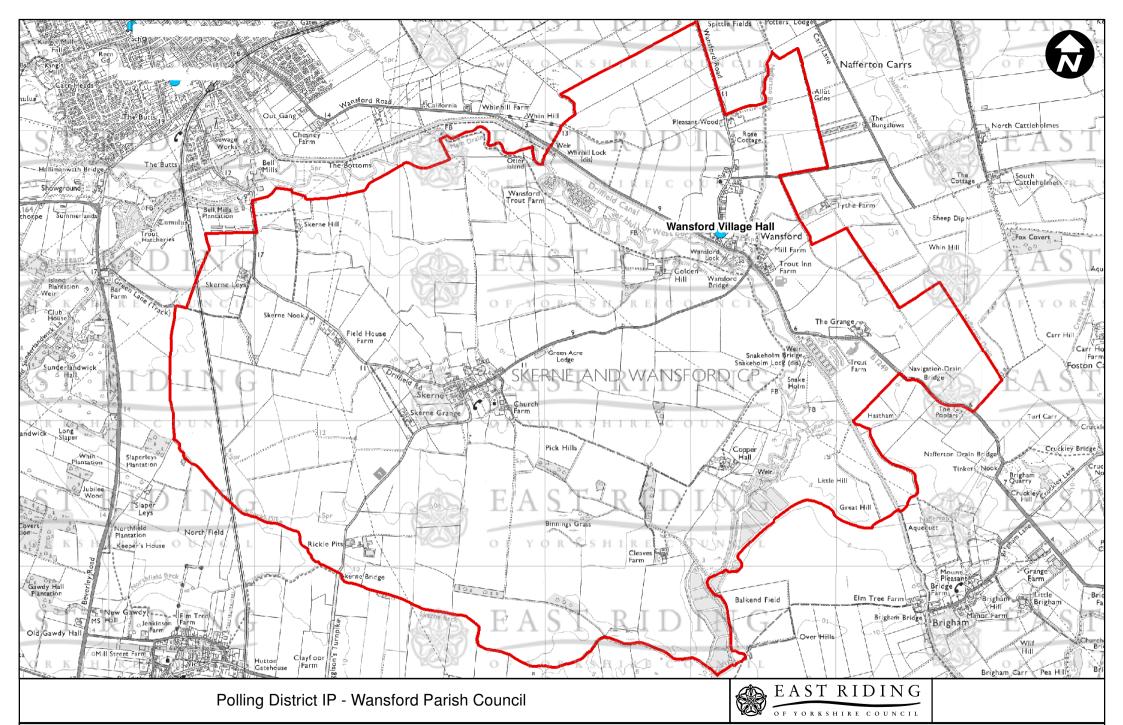

PSMA License Data: This map is reproduced from Ordnance Survey material with the permission of Ordnance Survey on behalf of Her Majesty's Stationery Office Crown Copyright 2014. Unauthorised reproduction infringes Crown copyright and may lead to prosecution or civil proceedings. ©Crown Copyright and database right 2014. Ordnance Survey 100023383. East Riding of Yorkshire Council. When provided to the Public: You are not permitted to copy, sub-license, distribute or sell any of this data to third parties in any form. Codepoint:

Contains National Statistics data © Crown copyright and database right 2014. OS OpenData: Contains Ordnance Survey data © Crown Copyright and database right 2014. Historic Mapping: © and database right Crown copyright and Landmark Information

Group Ltd (All right